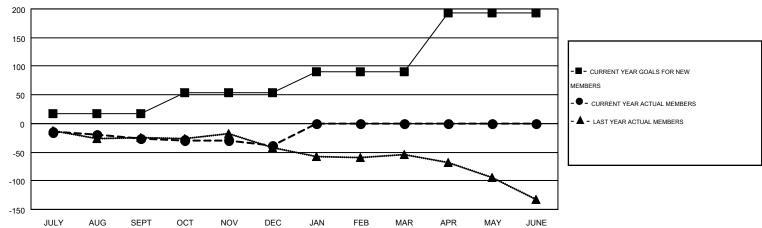

## GOALS AND ACTUAL MEMBERS CUMULATIVE

| DROPPED CLUBS: 1  DROPPED MEMBERS |                | 37 CLUBS OF 135 ADDED 1 OR MORE<br>NEW MEMBERS | GENDER DISTRIBU  MALE  FEMALE         | TION<br>2,612 (74.93%)<br>874 (25.07%) |            |
|-----------------------------------|----------------|------------------------------------------------|---------------------------------------|----------------------------------------|------------|
| DECEASED  CLUB CANCELLED  OTHER   | 20<br>4<br>106 | CLICK HERE FOR HEALTH ASSESSMENT DATA          | FAMILY UNIT MEMBERS HEAD OF HOUSEHOLD |                                        | 742<br>365 |
| TOTAL                             | 130            |                                                | NON-HEAD OF HOUSEHOL                  | D                                      | 377        |

## KENNETH SCHWOLS Clubs RESULTS FOR 2016-2017 NEW CLUB NEW CLUBS DROPPED NET QUARTER GOAL CLUBS GAIN/LOSS 0 0 0 0 JULY/AUG/SEPT 0 -1 OCT/NOV/DEC 0 0 0 JAN/FEB/MAR 0 0 0 APR/MAY/JUNE

| Members               |                    |                                        |                    |                  |  |  |  |  |  |
|-----------------------|--------------------|----------------------------------------|--------------------|------------------|--|--|--|--|--|
| RESULTS FOR 2016-2017 |                    |                                        |                    |                  |  |  |  |  |  |
| QUARTER               | NEW MEMBER<br>GOAL | CHARTER AND<br>NEW<br>MEMBERS<br>ADDED | DROPPED<br>MEMBERS | NET<br>GAIN/LOSS |  |  |  |  |  |
| JULY/AUG/SEPT         | 17                 | 51                                     | 77                 | -26              |  |  |  |  |  |
| OCT/NOV/DEC           | 37                 | 40                                     | 53                 | -13              |  |  |  |  |  |
| JAN/FEB/MAR           | 37                 | 0                                      | 0                  | 0                |  |  |  |  |  |
| APR/MAY/JUNE          | 102                | 0                                      | 0                  | 0                |  |  |  |  |  |