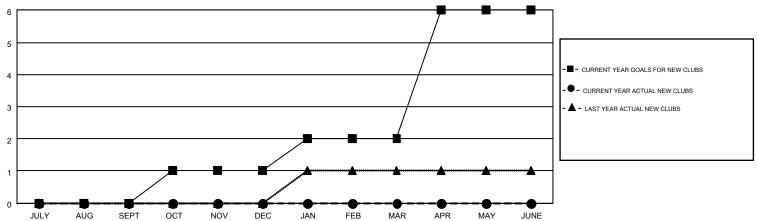

## GOALS AND ACTUAL NEW CLUBS CUMULATIVE

## KENNETH SCHWOLS Clubs RESULTS FOR 2016-2017 NEW CLUB NEW CLUBS DROPPED NET QUARTER GOAL CLUBS GAIN/LOSS 0 0 0 0 JULY/AUG/SEPT 0 -1 OCT/NOV/DEC 0 0 0 JAN/FEB/MAR 0 0 0 APR/MAY/JUNE

| Members               |                    |                                        |                    |                  |  |  |  |  |  |
|-----------------------|--------------------|----------------------------------------|--------------------|------------------|--|--|--|--|--|
| RESULTS FOR 2016-2017 |                    |                                        |                    |                  |  |  |  |  |  |
| QUARTER               | NEW MEMBER<br>GOAL | CHARTER AND<br>NEW<br>MEMBERS<br>ADDED | DROPPED<br>MEMBERS | NET<br>GAIN/LOSS |  |  |  |  |  |
| JULY/AUG/SEPT         | 17                 | 51                                     | 77                 | -26              |  |  |  |  |  |
| OCT/NOV/DEC           | 37                 | 40                                     | 53                 | -13              |  |  |  |  |  |
| JAN/FEB/MAR           | 37                 | 0                                      | 0                  | 0                |  |  |  |  |  |
| APR/MAY/JUNE          | 102                | 0                                      | 0                  | 0                |  |  |  |  |  |